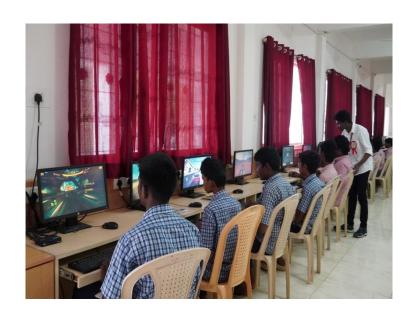

#### Lab 2: Game Applications

Participants had the opportunity to engage with game applications installed in Lab 2. Students from Class 11 and Class 12 enjoyed interacting with the applications, enhancing their skills in game development. Faculty coordinators and student volunteers assisted the school students in using the applications effectively.

#### **Photo Gallery**