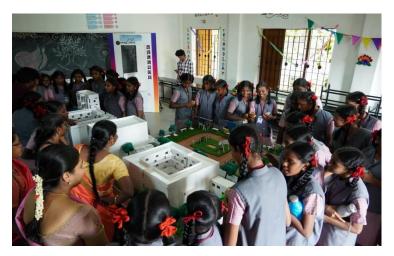

# Room No. 315: Future Technology Models Display

A total of 14 models related to Future Technology were showcased, with detailed explanations provided by our students. The models presented included:

- 1. Password Generator and Cyber Security
- 2. Light Sensor Device
- 3. E-Wallet
- 4. Mobile Wallet
- 5. 3D Hologram

- 6. Humanoid Robot (IRIS)
- 7. 3D Hologram Projector
- 8. Ultrasonic Radar System
- 9. Graphics Animation Program Using C and C++
- 10. Virtual Mouse

Students from Class 11 and Class 12 attended the display accompanied by their teachers.