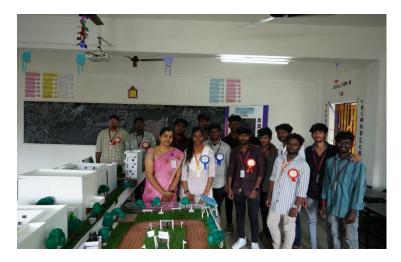

# Room No. 315: Future Technology Models Display

A total of 14 models related to Future Technology were showcased, with detailed explanations provided by our students. The models presented included:

- 1. Password Generator and Cyber Security
- 2. Light Sensor Device
- 3. E-Wallet
- 4. Mobile Wallet
- 5. 3D Hologram

- 6. Humanoid Robot (IRIS)
- 7. 3D Hologram Projector
- 8. Ultrasonic Radar System
- 9. Graphics Animation Program Using C and C++
- 10. Virtual Mouse

Students from Class 11 and Class 12 attended the display accompanied by their teachers.