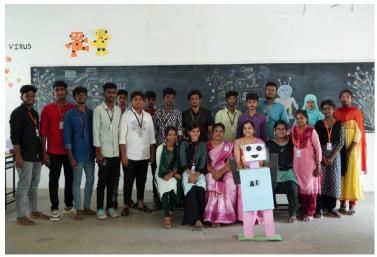

## Lab 1: Presentation on Current and Future Technology

A presentation on Current and Future Technology was conducted, where final-year students briefed the participants on the following topics:

- 1. Virtual Reality
- 2. Mobile Computing
- 3. Internet of Things
- 4. Cyber Security
- 5. Neural Networks
- 6. Cloud Computing

#### **Additional Activities**

Our PG Computer Science students provided an overview of the college infrastructure, courses, facilities, and activities. Faculty coordinators also gave insights into future technologies and the Department of Computer Applications.