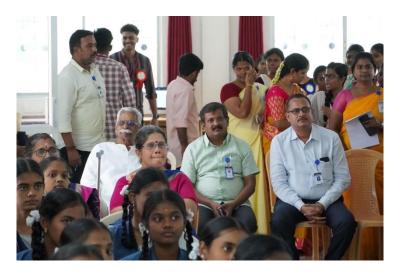

## Tech Campus 2025 - A Brief Report

The Department of Computer Applications successfully organized the Tech Campus 2025 programme for school students on 9th and 10th January 2025. A total of 1,140 students from 21 schools participated in the event and had the opportunity to explore various labs in our college.

#### **Additional Activities**

Our PG Computer Science students provided an overview of the college infrastructure, courses, facilities, and activities. Faculty coordinators also gave insights into future technologies and the Department of Computer Applications.