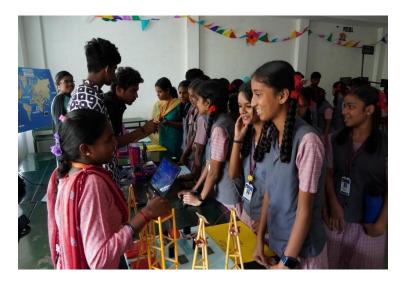

# Room No. 315: Future Technology Models Display

A total of 14 models related to Future Technology were showcased, with detailed explanations provided by our students. The models presented included:

- 1. Password Generator and Cyber Security
- 2. Light Sensor Device
- 3. E-Wallet
- 4. Mobile Wallet
- 5. 3D Hologram

- 6. Humanoid Robot (IRIS)
- 7. 3D Hologram Projector
- 8. Ultrasonic Radar System
- 9. Graphics Animation Program Using C and C++
- 10. Virtual Mouse

Students from Class 11 and Class 12 attended the display accompanied by their teachers.