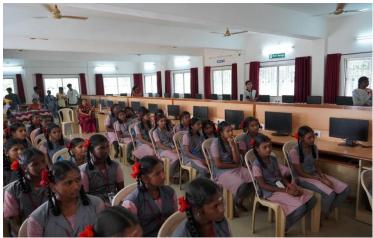

## Tech Campus 2025 - A Brief Report

The Department of Computer Applications successfully organized the Tech Campus 2025 programme for school students on 9th and 10th January 2025. A total of 1,140 students from 21 schools participated in the event and had the opportunity to explore various labs in our college.

## Lab 1: Presentation on Current and Future Technology

A presentation on Current and Future Technology was conducted, where final-year students briefed the participants on the following topics:

- 1. Virtual Reality
- 2. Mobile Computing
- 3. Internet of Things
- 4. Cyber Security
- 5. Neural Networks
- 6. Cloud Computing